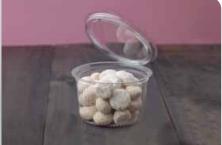

### **Container Hinged Lid M**

|        | Height Diameter 2,2 in 4,7 in |                     |
|--------|-------------------------------|---------------------|
|        | Quantity / Package            | 200/100             |
| Caja   | Weight                        | 7,3 lb              |
|        | Cube                          | 1,7 ft <sup>3</sup> |
|        | Pallet                        | 6 x 9               |
| Item # | O Clear                       | DC07103500          |