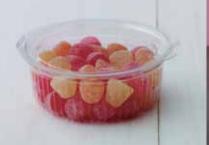

# Container Hinged Lid L

|       | Height Diameter 2,8 in 4,7 in |            |
|-------|-------------------------------|------------|
|       | Quantity / Package            | 200/100    |
| Caja  | Weight                        | 8,4 lb     |
|       | Cube                          | 1,8 ft³    |
|       | Pallet                        | 6 x 9      |
| tem # | O Clear                       | DC07105000 |