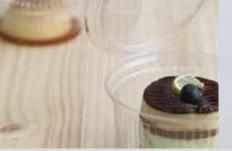

# **Container Hinged Lid S**

|        | Height Diameter 1,8 in 4,7 in |                     |
|--------|-------------------------------|---------------------|
|        | Quantity / Package            | 200/100             |
| Case   | Weight                        | 6,9 lb              |
|        | Cube                          | 1,7 ft <sup>3</sup> |
|        | Pallet                        | 6 x 9               |
| Item # | O Clear                       | DC07102500          |