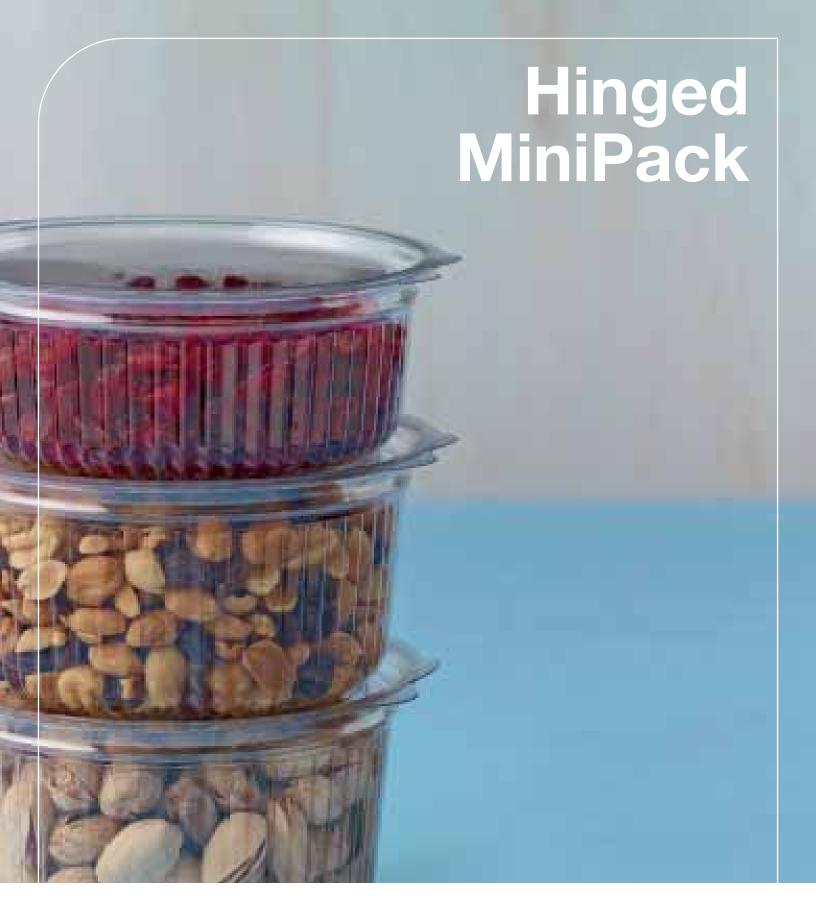

# **Container Hinged Lid S**

|        | Height Diameter 1,8 in 4,7 in |                     |
|--------|-------------------------------|---------------------|
|        | Quantity / Package            | 200/100             |
| Case   | Weight                        | 6,9 lb              |
|        | Cube                          | 1,7 ft <sup>3</sup> |
|        | Pallet                        | 6 x 9               |
| Item # | O Clear                       | DC07102500          |

# Container Hinged Lid L

|       | Height Diameter 2,8 in 4,7 in |            |
|-------|-------------------------------|------------|
|       | Quantity / Package            | 200/100    |
| Caja  | Weight                        | 8,4 lb     |
|       | Cube                          | 1,8 ft³    |
|       | Pallet                        | 6 x 9      |
| tem # | O Clear                       | DC07105000 |

### **Container Hinged Lid M**

|        | Height Diameter 2,2 in 4,7 in |                     |
|--------|-------------------------------|---------------------|
|        | Quantity / Package            | 200/100             |
| Caja   | Weight                        | 7,3 lb              |
|        | Cube                          | 1,7 ft <sup>3</sup> |
|        | Pallet                        | 6 x 9               |
| Item # | O Clear                       | DC07103500          |

Approved for food contact.

**Great Clarity** Perfect Seal Ideal for small portions