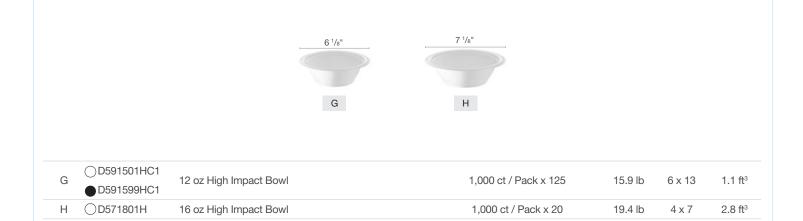

### High Impact Plates and Bowls

500 ct / Pack x 125

16.0 lb

16.0 lb

23.5 lb

23.5 lb

9 x 9

9 x 9

6 x 8

5 x 8

1.0 ft<sup>3</sup>

1.2 ft<sup>3</sup>

1.5 ft<sup>3</sup>

1.8 ft<sup>3</sup>