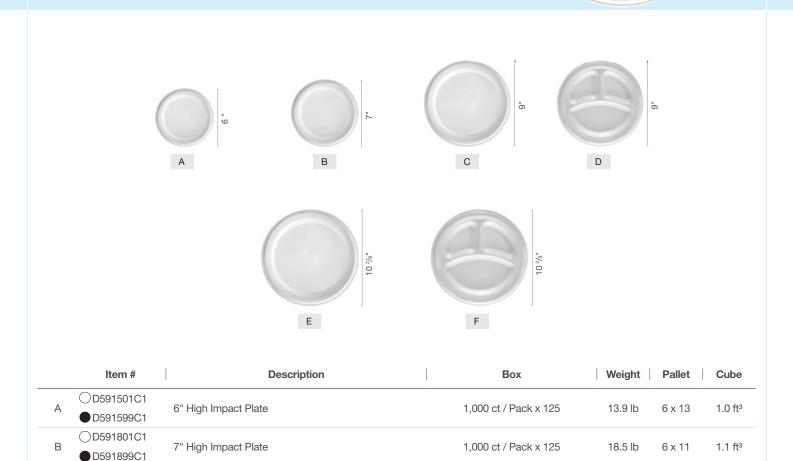

# High Impact Plates and Bowls

OD592301C1

D592399C1
D592301DC1

D592399DC1
D592601C1

D592699C1
D592601DC1

D592699DC1

9" High Impact Plate

10 2/9" High Impact Plate

9" - 3 Compartment High Impact Plate

10 ²/9" - 3 Compartment High Impact Plate

С

D

Е

F

### High Impact Plates and Bowls

500 ct / Pack x 125

16.0 lb

16.0 lb

23.5 lb

23.5 lb

9 x 9

9 x 9

6 x 8

5 x 8

1.0 ft<sup>3</sup>

1.2 ft<sup>3</sup>

1.5 ft<sup>3</sup>

1.8 ft<sup>3</sup>