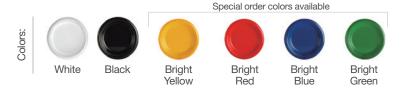

ment High Impact Plate

10 ²/9" - 3 Compartment High Impact Plate

С

D

Е

F

### High Impact Plates and Bowls



500 ct / Pack x 125

16.0 lb

16.0 lb

23.5 lb

23.5 lb

9 x 9

9 x 9

6 x 8

5 x 8

1.0 ft<sup>3</sup>

1.2 ft<sup>3</sup>

1.5 ft<sup>3</sup>

1.8 ft<sup>3</sup>



## High Impact Plates and Bowls



#### **ECO-DARNEL**

All our products are 100% recyclable as well as its packaging made up of 100% recycled cardboard (80% post-consumer).

#### FOOD STANDARDS

All our products are made with raw materials according to FDA standars (Food and Drug Administration) for direct food contact. According to Regulation 21 CFR 177.1640.



#### MATERIAL

General Purpose Polystyrene (GPPS). Products are 100% hygienic and resistant. Its compact texture prevents leaks and bacteria buildup.